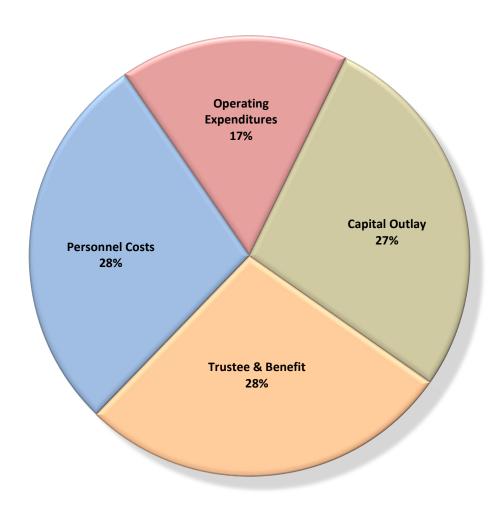

### Idaho Department of Parks and Recreation FY 2024 Budget Draft Proposal

| Total Appropri         | % Change      |        |  |
|------------------------|---------------|--------|--|
| by Expenditure Clas    | from FY 2023  |        |  |
| Personnel Costs        | \$ 17,900,200 | 10.1%  |  |
| Operating Expenditures | \$ 10,671,500 | 6.6%   |  |
| Capital Outlay         | \$ 17,468,000 | -50.6% |  |
| Trustee & Benefit      | \$ 17,469,300 | 14.4%  |  |
| Total                  | \$ 63,509,000 | -17.4% |  |