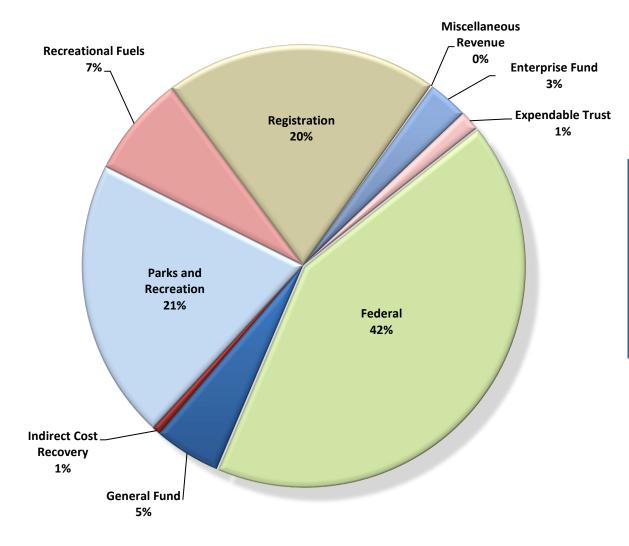

### Idaho Department of Parks and Recreation FY 2023 Budget Appropriation by Fund

|                        |               | % Change |
|------------------------|---------------|----------|
| Total Appropriation    | from FY 2022  |          |
| General Fund           | \$ 3,730,600  | 6.9%     |
| Indirect Cost Recovery | \$ 479,600    | 4.6%     |
| Parks and Recreation   | \$ 15,788,400 | 42.4%    |
| Recreational Fuels     | \$ 5,742,300  | 7.7%     |
| Registration           | \$ 15,340,300 | 1.6%     |
| Miscellaneous Revenue  | \$ 111,500    | 0.0%     |
| Enterprise Fund        | \$ 2,267,500  | 1.5%     |
| Expendable Trust       | \$ 1,116,500  | 21.0%    |
| Federal                | \$ 32,335,100 | 245.9%   |
| Total                  | \$ 76,911,800 | 59.9%    |