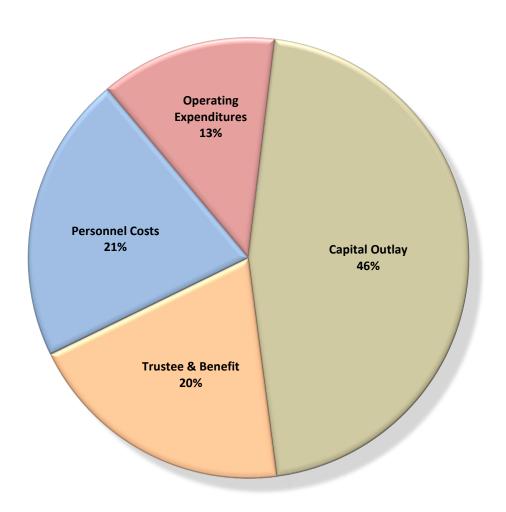

### Idaho Department of Parks and Recreation FY 2023 Budget Appropriation by Expenditure Classification

| Total Appropri         | % Change      |        |  |
|------------------------|---------------|--------|--|
| by Expenditure Cla     | from FY 2022  |        |  |
| Personnel Costs        | \$ 16,255,300 | 15.6%  |  |
| Operating Expenditures | \$ 10,011,500 | 11.0%  |  |
| Capital Outlay         | \$ 35,375,700 | 263.2% |  |
| Trustee & Benefit      | \$ 15,269,300 | 0.0%   |  |
| Total                  | \$ 76,911,800 | 59.9%  |  |