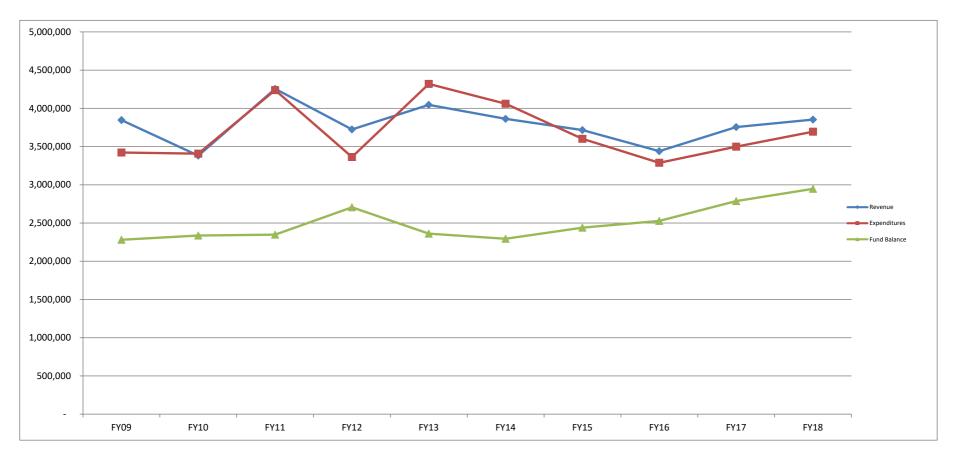

#### **Fund Balances**

County Boating Program Fund Balances - The chart below shows the beginning and ending fund balances for All Boating Program Funds (see Tables 1A and 1B). The change in ending fund balance FY2013 to FY2018 by county can be found on Table 3.

10 YEAR HISTORICAL GRAPH

Overall Boating Program REVENUE, EXPENDITURE and FUND BALANCE Comparison

|                     | FY09      | FY10      | FY11      | FY12      | FY13      | FY14      | FY15      | FY16      | FY17      | FY18      |
|---------------------|-----------|-----------|-----------|-----------|-----------|-----------|-----------|-----------|-----------|-----------|
| Revenue             | 3,847,002 | 3,381,207 | 4,255,411 | 3,724,395 | 4,045,213 | 3,862,152 | 3,715,120 | 3,439,933 | 3,754,295 | 3,853,322 |
| Expenditures        | 3,422,171 | 3,407,363 | 4,238,613 | 3,363,421 | 4,319,344 | 4,060,863 | 3,601,176 | 3,287,705 | 3,499,164 | 3,694,022 |
| <b>Fund Balance</b> | 2,280,842 | 2,336,023 | 2,348,174 | 2,704,789 | 2,361,501 | 2,294,591 | 2,438,754 | 2,526,931 | 2,787,848 | 2,947,149 |