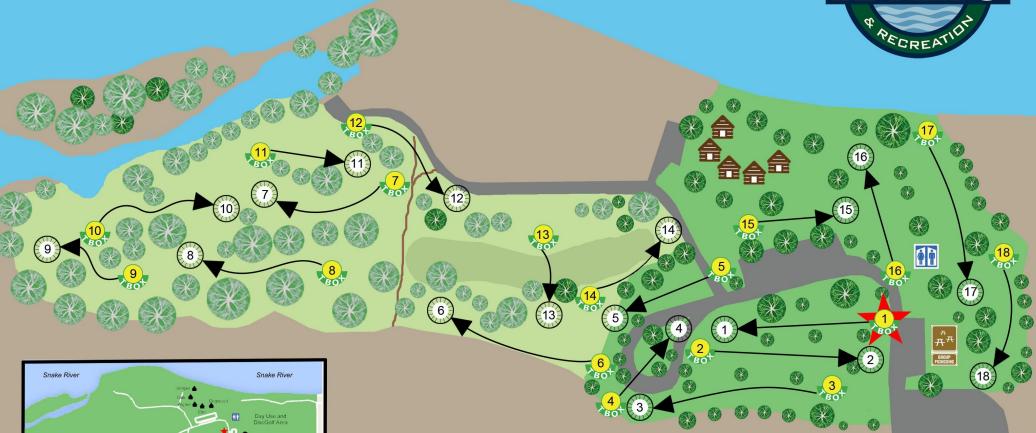

| TOTAL    | 4976       | 55      |  |  |  |
|----------|------------|---------|--|--|--|
| 18 T     | 264 4      | 3       |  |  |  |
| 17       | 327        | m       |  |  |  |
| 16       | 257        | m       |  |  |  |
| 15       | 219        | m       |  |  |  |
| 14       | 220        | ო       |  |  |  |
| 13       | 173        | ო       |  |  |  |
| 12       | 266        | m       |  |  |  |
| 11       | 200        | ო       |  |  |  |
| 10       | 300        | ო       |  |  |  |
| 6        | 200        | ო       |  |  |  |
| <b>∞</b> | 315        | ო       |  |  |  |
| 7        | 292        | ო       |  |  |  |
| 9        | 366        | ო       |  |  |  |
| 2        | 248        | m       |  |  |  |
| 4        | 207        | ო       |  |  |  |
| æ        | 412        | 4       |  |  |  |
| 2        | 368        | m       |  |  |  |
| 1        | 342        | m       |  |  |  |
| HOLE     | LENGTH 342 | PAR     |  |  |  |
|          |            | PLAYERS |  |  |  |

#### **Objective of the Game**

The goal is to play each hole in the fewest strokes possible. The player with the lowest total strokes for the entire course wins.

One point (stroke) is counted each time the disc is thrown and when a penalty is incurred.

# **Disc Golf**

**MAP and SCORE CARD** 

Park Information: 1083 S Three Island Park Dr Glenns Ferry ID 83623

208-366-2394

www.parksandrecreation.idaho.gov