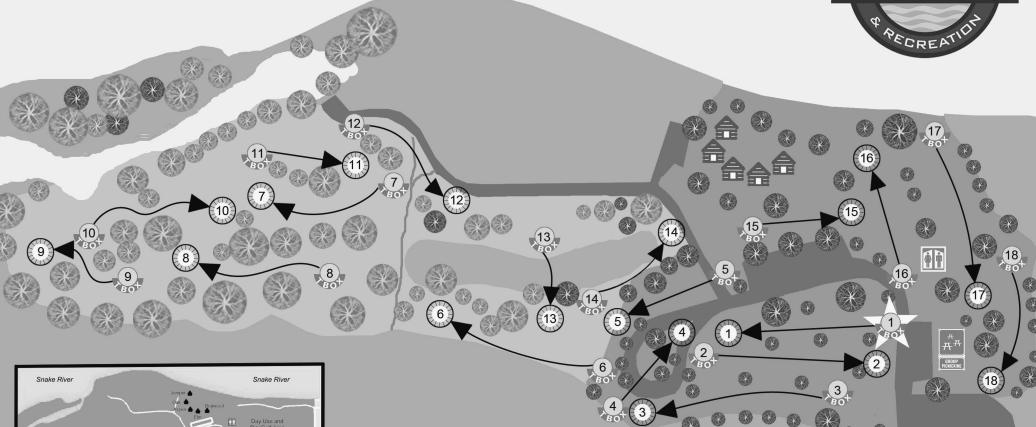

# Disc Golf

MAP and SCORE CARD

Park Information: 1083 S Three Island Park Dr

**Glenns Ferry ID 83623** 

208-366-2394

www.parksandrecreation.idaho.gov

#### **Objective of the Game**

The goal is to play each hole in the fewest strokes possible. The player with the lowest total strokes for the entire course wins.

One point (stroke) is counted each time the disc is thrown and when a penalty is incurred.

### **SAFETY FIRST**

Never throw when players or park users are within range. Always give park users the right of way. Be aware of your surroundings and environment.

#### **COURSE COURTESY**

- Remain quiet and avoid unnecessary movements while others are throwing.
- Stand behind the player who is throwing until throw is complete.
- Remove disc from basket after completing the hole.
- Help new players learn the rules.
- Allow faster groups to play through when possible.
- \* Pick up trash and put in proper receptacles.
- \* Do not alter the course (trees, bushes, etc.) in any way.
- Follow all Idaho State Park Rules and Regulations especially with regards to pets and leashes.