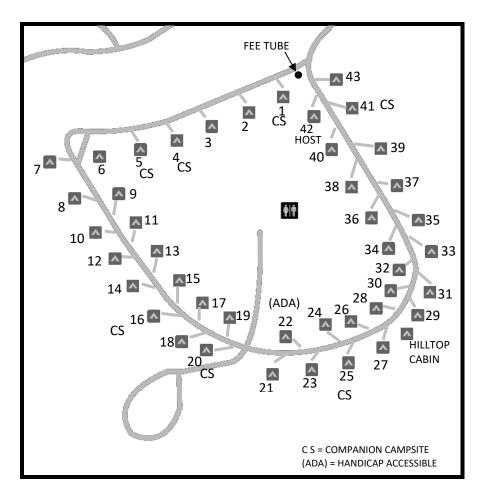

## **WAGON WHEEL - UPPER CAMPGROUND**

 CHECK IN
 CHECK OUT

 CAMPSITES
 2:00 p.m.
 1:00 p.m.

 CABINS
 3:00 p.m.
 11:00am

CAMPHOST: Located @ site # 42

FIREWOOD and ICE available for purchase

\*Pets may not be left unattended and must always be on a leash. Owners are responsible for cleaning up after their pets.